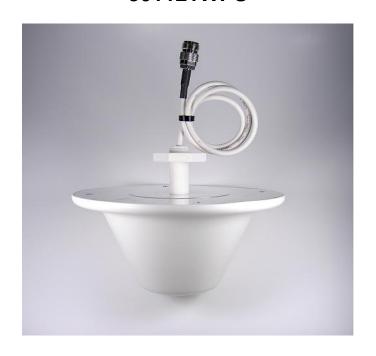

## Interior Dome Antenna for Repeater Systems 301121WPS

## **Specifications:**

| Model                 | 301121WPS                    |
|-----------------------|------------------------------|
| Frequency Range (MHz) | 806-960, 1710-2500           |
| Gain (dBi)            | 3                            |
| VSWR                  | < 1.5                        |
| Beamwidth (degrees)   | 360                          |
| Impedance (ohms)      | 50                           |
| Polarization          | Vertical                     |
| Max Power (W)         | 50                           |
| Connector Type        | N/Female                     |
| Dimension (mm)        | 186 (diameter) x 80 (height) |
| Weight (kg)           | 0.49                         |
| Color                 | White                        |