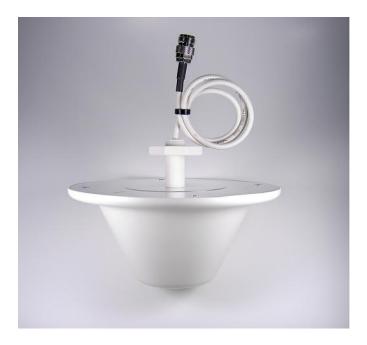

## YX050-PCS-CEL Ceiling Mount Antenna

## **Specifications:**

| Model                 | YX050-PCS-CEL                |
|-----------------------|------------------------------|
|                       |                              |
| Frequency Range (MHz) | 806-960, 1710-2500           |
| Gain (dBi)            | 3                            |
| VSWR                  | < 1.5                        |
| Beamwidth (degrees)   | 360                          |
| Impedance (ohms)      | 50                           |
| Polarization          | Vertical                     |
| Max Power (W)         | 50                           |
| Connector Type        | N/Female                     |
|                       | (includes N/Male to TNC/Male |
|                       | connector)                   |
| Dimension (mm)        | 186 (diameter) x 80 (height) |
| Weight (kg)           | 0.49                         |
| Color                 | White                        |